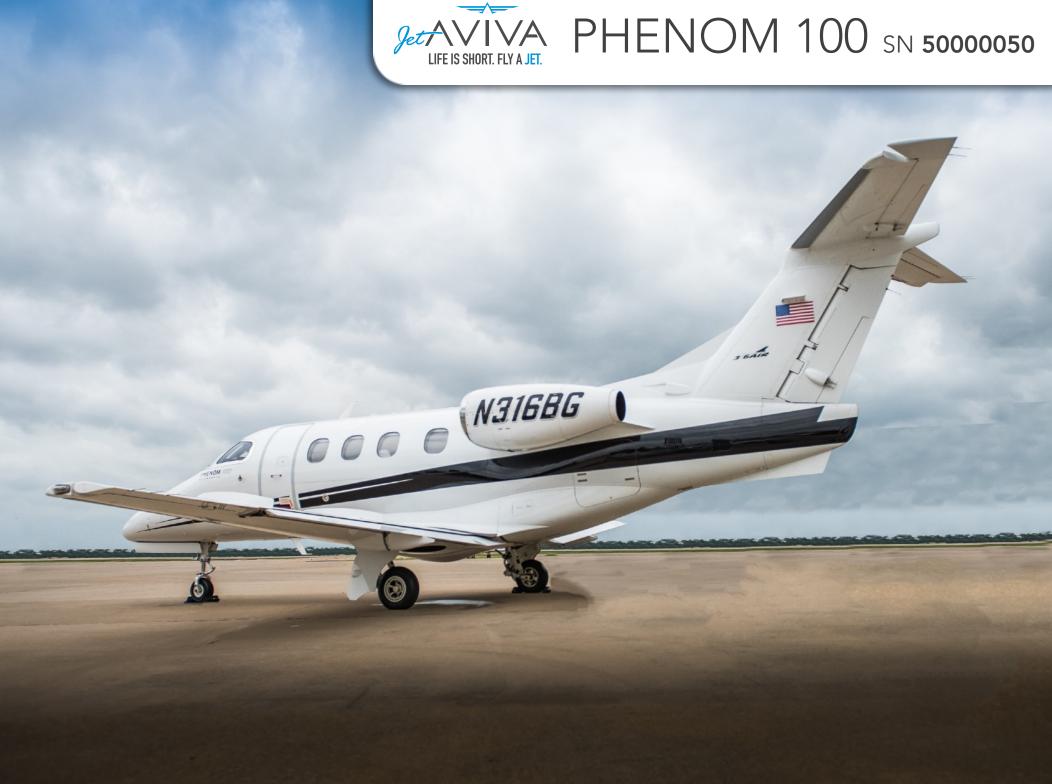

# **PHENOM 100**

SN 5000050

YEAR & MODEL: 2009 PHENOM 100 AIRFRAME TT: 2,876 SNEW

**SERIAL NUMBER:** 50000050 **ENGINES:** 2,876 / 2,876 TT SNEW

**REGISTRATION: N316BG LOCATION:** LOUISIANA, USA

#### **EXTERIOR & PAINT:**

Overall Matterhorn White w/Black stripes