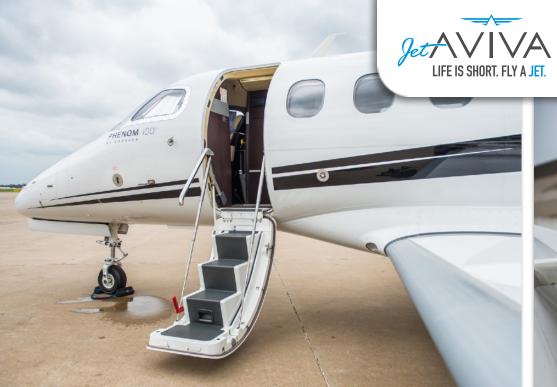

# **PHENOM 100**

SN 5000050

YEAR & MODEL: 2009 PHENOM 100 AIRFRAME TT: 2,876 SNEW

**SERIAL NUMBER:** 50000050 **ENGINES:** 2,876 / 2,876 TT SNEW

**REGISTRATION: N316BG LOCATION:** LOUISIANA, USA

#### **EXTERIOR & PAINT:**

Overall Matterhorn White w/Black stripes