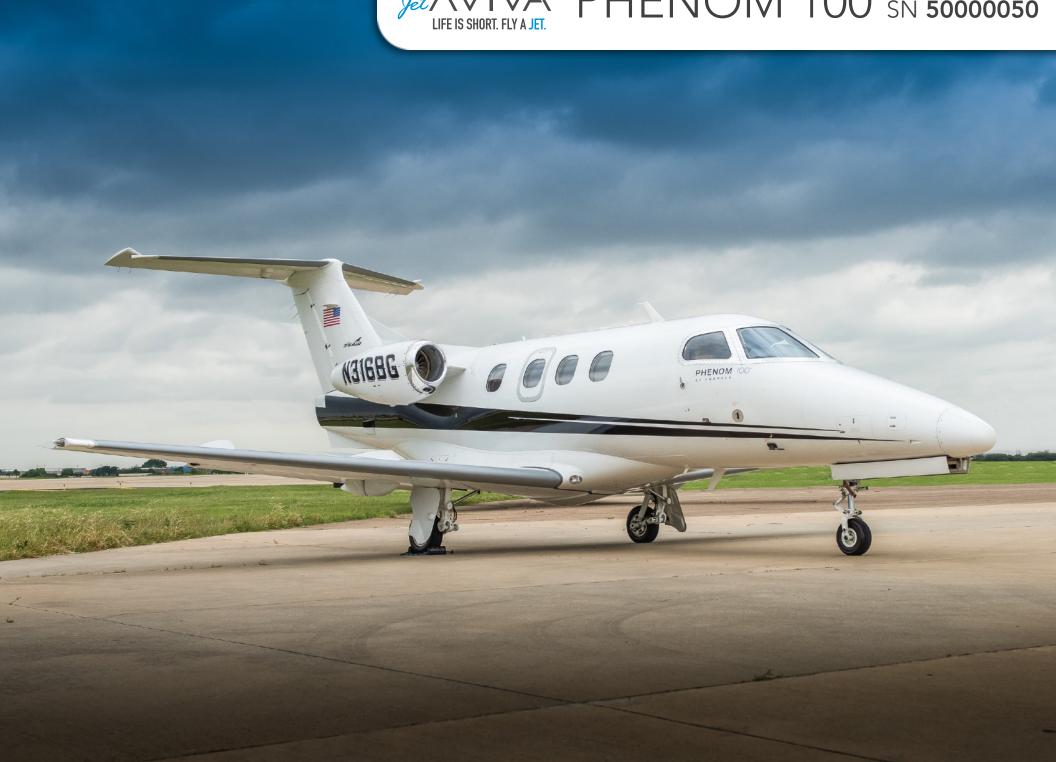

# **PHENOM 100**

SN 5000050

YEAR & MODEL: 2009 PHENOM 100 AIRFRAME TT: 2,876 SNEW

**SERIAL NUMBER:** 50000050 **ENGINES:** 2,876 / 2,876 TT SNEW

**REGISTRATION: N316BG LOCATION:** LOUISIANA, USA

#### **EXTERIOR & PAINT:**

Overall Matterhorn White w/Black stripes