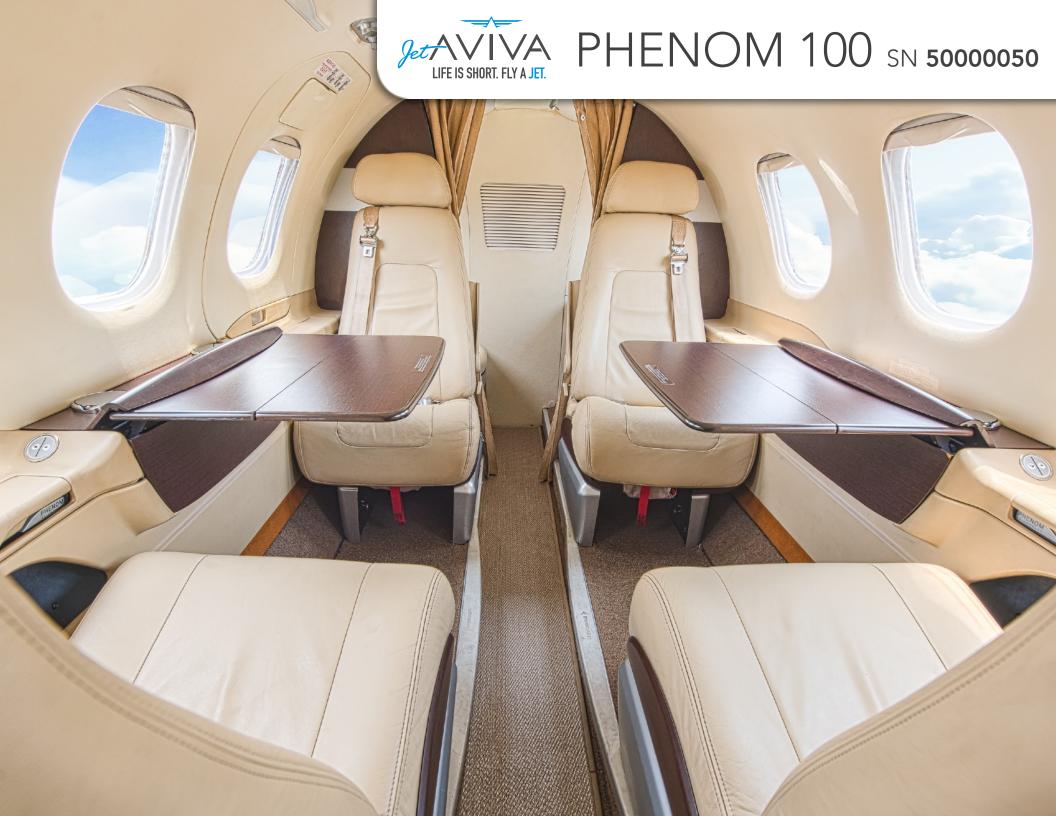

### **INTERIOR & CABIN:**

Four (4) passenger club-seating in light beige (Topaz) leather
Aft belted lavatory
Executive writing tables
Dark woodwork throughout
Refreshment center across from the entry door