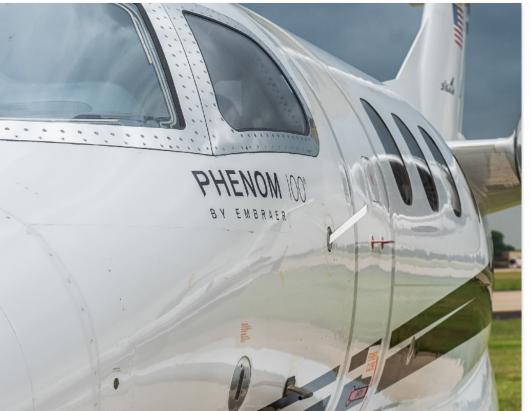

# **PHENOM 100**

SN 5000050

YEAR & MODEL: 2009 PHENOM 100 AIRFRAME TT: 2,876 SNEW

**SERIAL NUMBER:** 50000050 **ENGINES:** 2,876 / 2,876 TT SNEW

**REGISTRATION: N316BG LOCATION:** LOUISIANA, USA

#### **EXTERIOR & PAINT:**

Overall Matterhorn White w/Black stripes