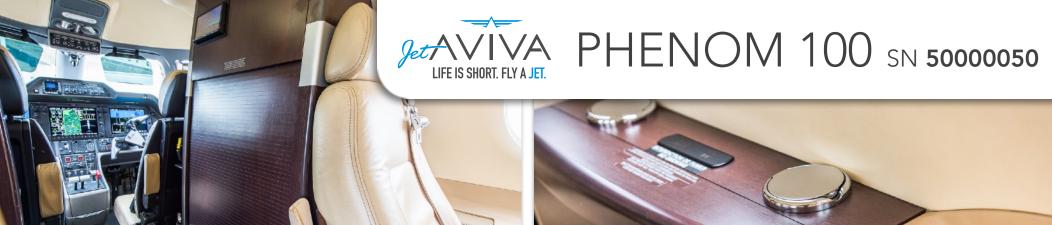

#### **AVIONICS:**

Embraer Prodigy Flight Deck Garmin 3-Screen 12" EFIS Displays Garmin GFC-700 Automatic Flight Control

#### **ADDITIONAL FEATURES:**

Rear Belted Lavatory
ADS-B Completed July 2019
Premium Passenger Door
Enhanced Takeoff Package

RVSM
Cockpit Voice Recorder
Flight Data Recorder
In-Flight Entertainment Center w/ XM
Iridium Sat-Phone
Upgraded Yokes with Chart Holder
10-year Inspection & Landing Gear O/H Completed 7/19