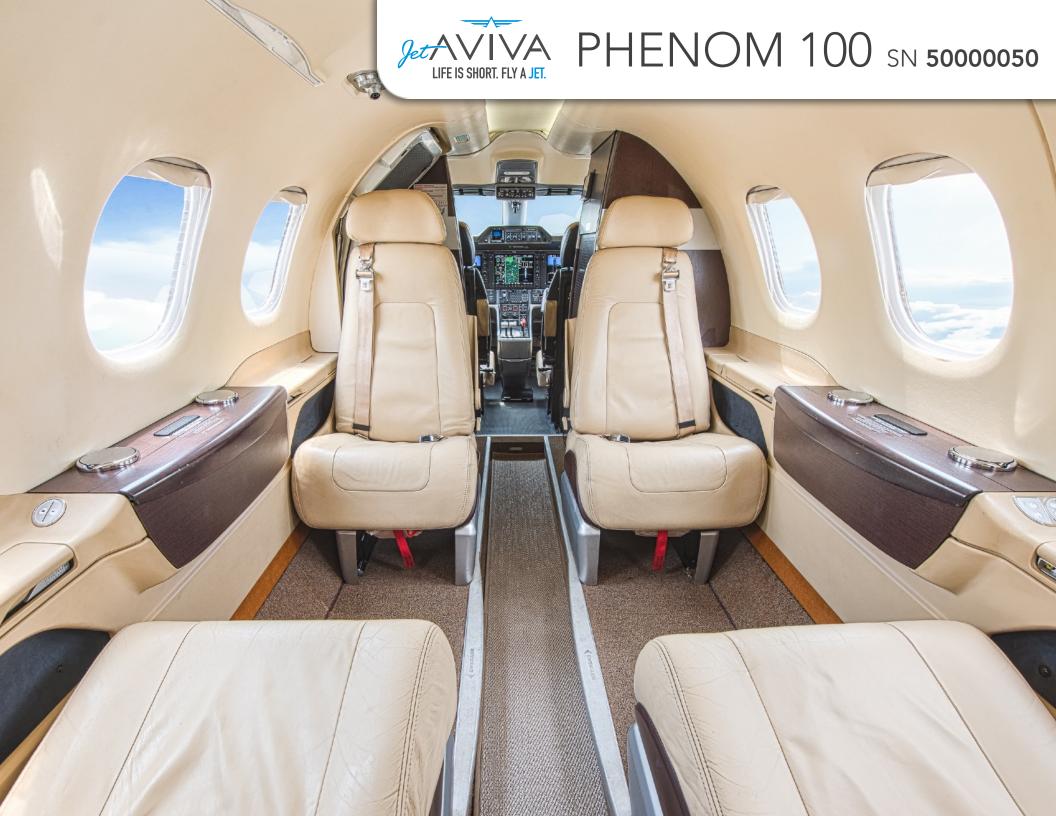

#### **AVIONICS:**

Embraer Prodigy Flight Deck Garmin 3-Screen 12" EFIS Displays Garmin GFC-700 Automatic Flight Control

### **INTERIOR & CABIN:**

Four (4) passenger club-seating in light beige (Topaz) leather
Aft belted lavatory
Executive writing tables
Dark woodwork throughout
Refreshment center across from the entry door