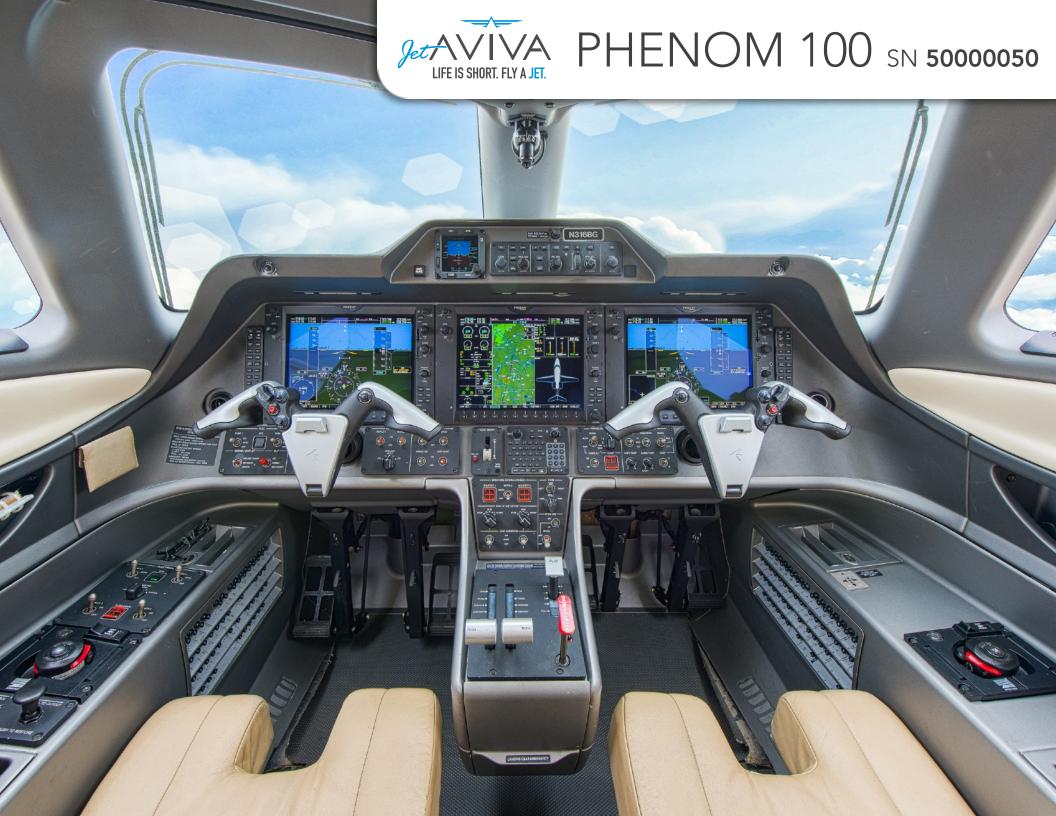

#### **AVIONICS:**

Embraer Prodigy Flight Deck Garmin 3-Screen 12" EFIS Displays Garmin GFC-700 Automatic Flight Control

## Synthetic Vision TIS Traffic Information

Jeppesen Electronic Charts
Electronic Checklist
Dual AHRS
Dual RVSM Digital Air Data Computers
Dual Radio Modules w/ 8.33 Spacing
Dual Digital Audio Control Systems
Engine Indication and Crew Alerting
Satellite Weather Datalink XM / Satellite Radio
Garmin GWX-68 Weather Radar
Honeywell KN-63 DME
Dual Mode S Transponders w/diversity

406 MHz ELT