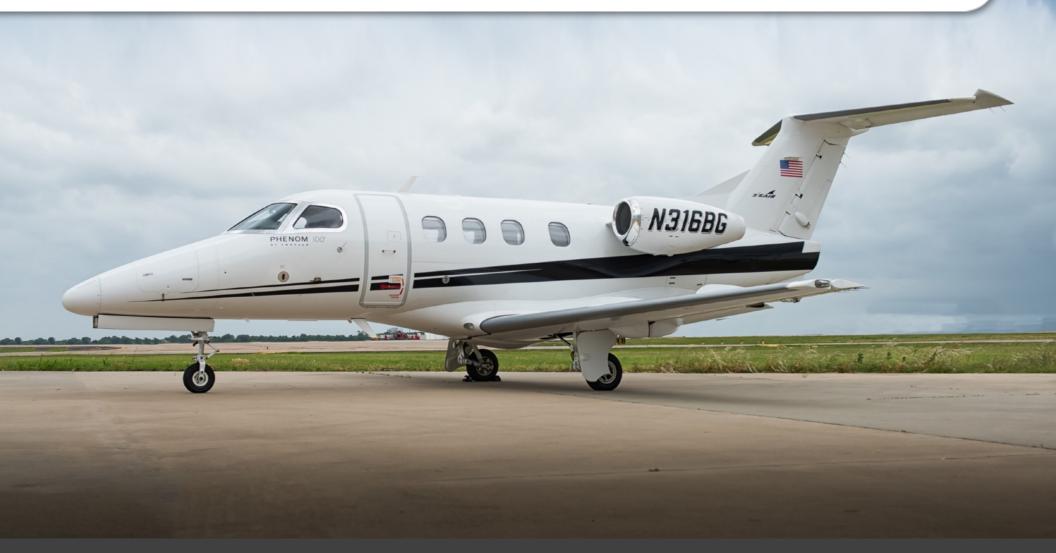

# **PHENOM 100**

SN 5000050

YEAR & MODEL: 2009 PHENOM 100 AIRFRAME TT: 2,876 SNEW

**SERIAL NUMBER:** 50000050 **ENGINES:** 2,876 / 2,876 TT SNEW

**REGISTRATION: N316BG LOCATION:** LOUISIANA, USA

#### **EXTERIOR & PAINT:**

Overall Matterhorn White w/Black stripes